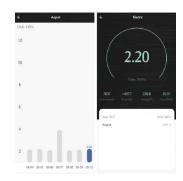

#### Smart Possibilities

Schedule switch ON/OFF from the Smart Life app. Have schedules that start everyday at the same time or once a week. Anything.

Monitor power consumption from the Smart Life app. Know how much power is consumed.

Protect your pump with Dry Run, Over load, Over Voltage/Under Voltage

Monitor kWh consumption daily/monthly

#### SwiGO Smart Features

For simple physical operation, 4 buttons with pre-set times are available.

For scheduling and smart features, there are limitless options in the Smart Life app.

Measures Current and Voltage consumed.