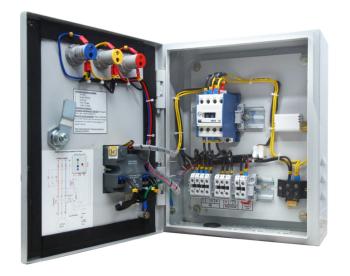

# A Pump Controller Smart. Internet connected.

Completely Automate your Three Phase <u>Submersible</u> Pump.

Protect your pump from <u>Over-Curren</u>t and <u>Dry-run</u> using Smart Life App! Design registered

#### For Three Phase Submersible Pump

Use with Water Pumps directly up to 10HP/7.5kW/13A

#### Specifications

| Description          | Value                              |
|----------------------|------------------------------------|
| Rated Voltage        | 440V AC 50Hz                       |
| Maximum Rating       | 10HP/7.5kW/13A                     |
| Mounting Method      | Surface                            |
| SwiGO Smart Variants | EDS 021, EDS 022, EDS 023, EDS 024 |
| Color                | Grey RAL7035                       |
| Warranty             | 1 Year                             |
| Product weight       | 2.5kg approx                       |
| Product Dimensions   | 300 x 250 x 120 mm                 |