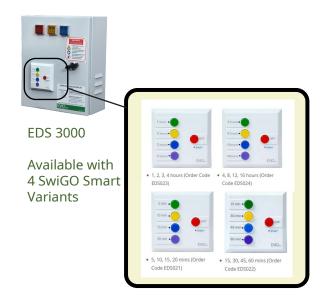

#### **Variants**

SwiGO Smart Pump Controller is available with 4 variants of Pre-programmed physical Timer Switches. But with Smart Life App, the options are many.

For instruction on how to setup

CETL

Made in India. Made by EVIQtech. Email at: info@eviqtech.com Website: www.eviqtech.com Ph No. : + 91 9840303287 SwiGO\*

#### SwiGO Smart Features

For simple physical operation, 4 buttons with pre-set times are available.

For scheduling and smart features, there are limitless options in the Smart Life app.

Measures Current and Voltage consumed.

#### Specifications

| Description          | Value                              |
|----------------------|------------------------------------|
| Rated Voltage        | 440V AC 50Hz                       |
| Maximum Rating       | 10HP/7.5kW/13A                     |
| Mounting Method      | Surface                            |
| SwiGO Smart Variants | EDS 021, EDS 022, EDS 023, EDS 024 |
| Color                | Grey RAL7035                       |
| Warranty             | 1 Year                             |
| Product weight       | 2.5kg approx                       |
| Product Dimensions   | 300 x 250 x 120 mm                 |