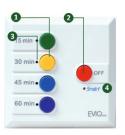

#### SwiGO Smart Features

For simple physical operation, 4 buttons with pre-set times are available.

For scheduling and smart features, there are limitless options in the Smart Life app.

Measures Current and Voltage consumed.

Set 'if', 'then' conditions from within the app to start and stop. Use 'if' and 'and' conditions to protect from Over Current and Dry Runs

A physical LED indicator blinks for whichever time mode is active.

### Usage

- Connect the device to your WiFi network via the Smart Life app on your phone.\*
- 2. After configuring the device, you are good to go and control the device from anywhere in the world. Indicator LED (4) blinks when smart functions are active
- 3. It can be operated physically by using any of the 4 time buttons(1). An indicator light blinks when active(3).
- 4. The stop button(2) can be used to immediately switch of .