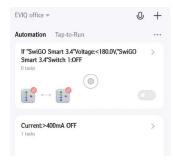

Protect your pump from Overload, Dry run, High / Low Voltage by setting an operation on the Smart Life app.\*

Set 'if', 'then' conditions from within the app to start and stop. Use 'if' and 'and' conditions to protect from Over Current and Dry Runs

A physical LED indicator blinks for whichever time mode is active.