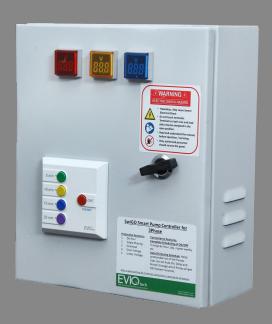

Smart

Pump Controller

Switch and Go... It is okay to forget...

# A Pump Controller Smart. Internet connected.

Completely Automate your Three Phase <u>Submersible</u> Pump.

Protect your pump from <u>Over-Curren</u>t and <u>Dry-run</u> using Smart Life App! Design registered

#### For Three Phase Submersible Pump

Use with Water Pumps directly up to 10HP/7.5kW/13A

#### Specifications

| Description          | Value                              |
|----------------------|------------------------------------|
| Rated Voltage        | 440V AC 50Hz                       |
| Maximum Rating       | 10HP/7.5kW/13A                     |
| Mounting Method      | Surface                            |
| SwiGO Smart Variants | EDS 021, EDS 022, EDS 023, EDS 024 |
| Color                | Grey RAL7035                       |
| Warranty             | 1 Year                             |
| Product weight       | 2.5kg approx                       |
| Product Dimensions   | 300 x 250 x 120 mm                 |