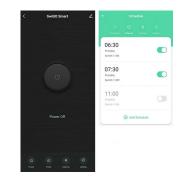

#### Smart Possibilities

Schedule switch ON/OFF from the Smart Life app. Have schedules that start everyday at the same time or once a week. Anything.

Monitor power consumption from the Smart Life app. Know how much power is consumed.

#### SwiGO Smart Features

For simple physical operation, 4 buttons with pre-set times are available.

For scheduling and smart features, there are limitless options in the Smart Life app.

Measures Current and Voltage consumed.

Set 'if', 'then' conditions from within the app to start and stop. Use 'if' and 'and' conditions to protect from Over Current and Dry Runs

A physical LED indicator blinks for whichever time mode is active.